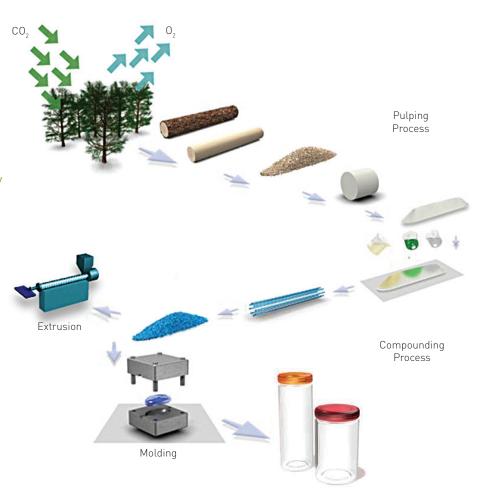

#### INSIDE THE SUSTAINABLE CELLULOSE PROCESS.

Naturacell is derived primarily from sustainable natural resources: trees and cotton grown specifically for Cellulose production.

Very little byproduct is wasted during Cellulose conversion; the bark of the trees is used for fuel in the process.

The Cellulose is then purified and used as the base feedstock for Cellulose ester. This ester is compounded with sustainable, non-phthalate softening agents and other additives such as heavymetal free stabilizers and pigments, to produce the finished cellulosic plastic—Naturacell.