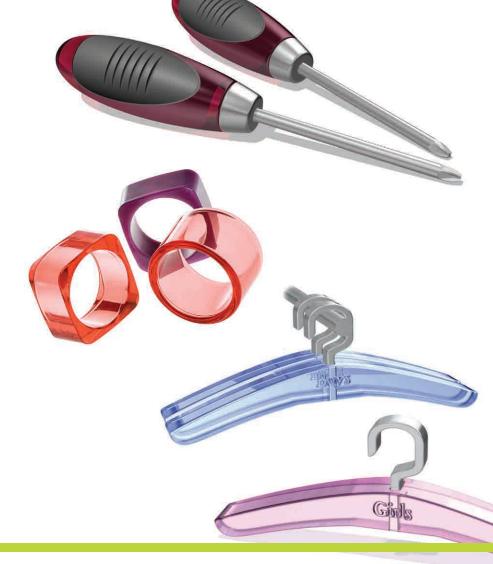

### Naturacell<sup>™</sup> is...

**SUSTAINABLE**. It's derived primarily from renewable natural resources.

Tool and Toothbrush Handles

Hair Accessories

Automotive & Furniture Trim

Sporting Goods

ATTAINABLE. It helps you meet green demands—without new tooling investments.

PRACTICAL. It's ideal for thousands

PROVEN. It's made from Cellulose. a raw material that's been used in manufacturing for more than 50 years.